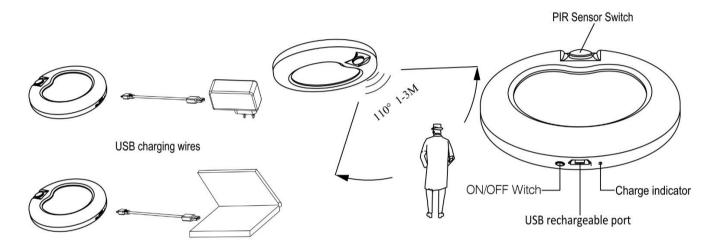

#### Function Introduction

The Switch is put on the light state manually, the light will switch on when detecting human moving within 1-3M detection range, the light will switch off after human leaving or stop moving for 15s. Once in low battery, the Switch will be in the light off state, connecting the USB for recharging, when the red light is on, the battery is charging and green light means the battery has been fully charged and it stops automatically once fully charged.

#### Operating Instructions

USB Charging Parameters: 5V / 1A

The Light will switch on when detecting human moving 1-3M detection range, the light will switch off after human leaving or stop moving for 15s. Once battery ran out, it can use mobile phone charger or computer's USB for recharging, when fully charged, remove the charger for normal installation and usage.