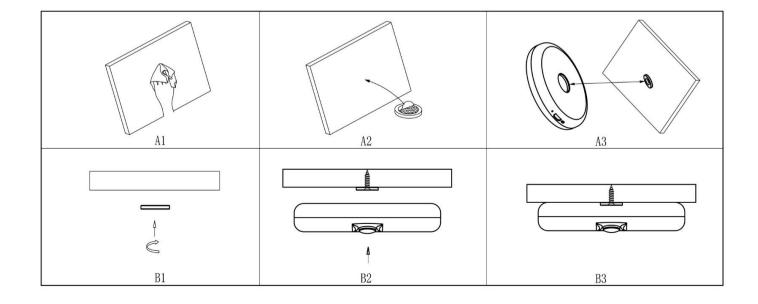

|
|------------------|---|-------------------------------------------------------------------------------|
| Color            | : | Warm White                                                                    |
| Power            | : | 0.5W                                                                          |
| Charging Voltage | : | DC 5V (USB)                                                                   |
| Charging Time    | : | 1 – 2 Hours                                                                   |
| Usage Time       | : | For continuous using last for 4-6 months at usage frequency 4-6 times per day |
| Standyby Current | : | <30uA                                                                         |

### Installation Instructions





#### Function Introduction

The Switch is put on the light state manually, the light will switch on when detecting human moving within 1-3M detection range, the light will switch off after human leaving or stop moving for 15s. Once in low battery, the Switch will be in the light off state, connecting the USB for recharging, when the red light is on, the battery is charging and green light means the battery has been fully charged and it stops automatically once fully charged.

#### Operating Instructions



USB Charging Parameters: 5V / 1A

The Light will switch on when detecting human moving 1-3M detection range, the light will switch off after human leaving or stop moving for 15s. Once battery ran out, it can use mobile phone charger or computer's USB for recharging, when fully charge