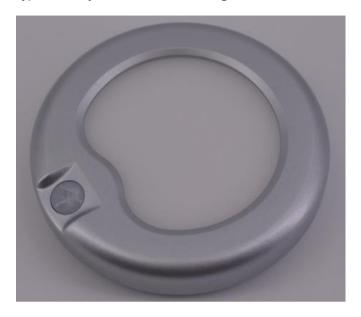

# **LED Wardrobe Sensor Light**

Type: Battery Powered Wardrobe Light with built in PIR Sensor

## Specification

| Part Number      | : | B4753-RLS                                                                     |
|------------------|---|-------------------------------------------------------------------------------|
| Color            | : | Warm White                                                                    |
| Power            | : | 0.5W                                                                          |
| Charging Voltage | : | DC 5V (USB)                                                                   |
| Charging Time    | : | 1 – 2 Hours                                                                   |
| Usage Time       | : | For continuous using last for 4-6 months at usage frequency 4-6 times per day |
| Standyby Current | : | <30uA                                                                         |