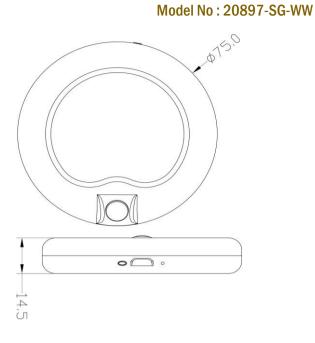

## Specification

| Part Number      | : | B4753-RLS                                                                     |
|------------------|---|-------------------------------------------------------------------------------|
| Color            | : | Warm White                                                                    |
| Power            | : | 0.5W                                                                          |
| Charging Voltage | : | DC 5V (USB)                                                                   |
| Charging Time    | : | 1 – 2 Hours                                                                   |
| Usage Time       | : | For continuous using last for 4-6 months at usage frequency 4-6 times per day |
| Standyby Current | : | <30uA                                                                         |